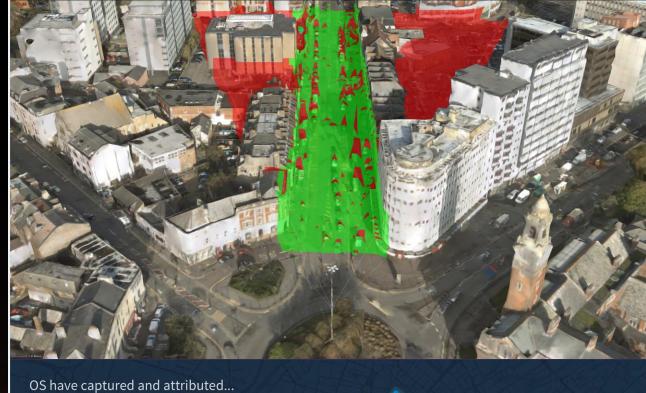

#### **Exponential Disruption**

Time

40,382

#### **Q** 31,257 Points

- Lamp posts
- Bus stops
- Cycle racks