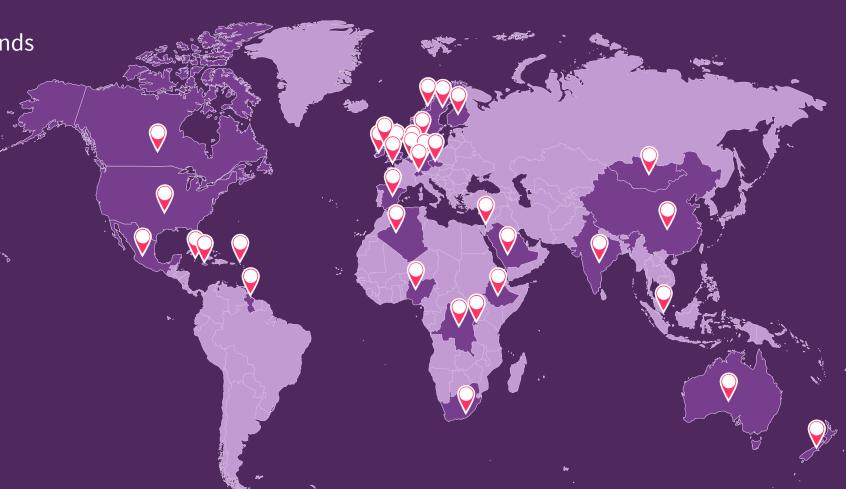

### Where have we all come from? . . .

Algeria Australia

Belgium British Virgin Islands

Canada

Cayman Is.

China

Czech Republic

Denmark

DR Congo

Ethiopia

Finland

Germany

Guernsey

Guyana

India

Ireland

Israel

Jamaica Mexico Mongolia New Zealand Netherlands Nigeria Northern Ireland Norway Rwanda Saudi Arabia Singapore South Africa Spain Sweden Switzerland **United Kingdom** U.S.A.